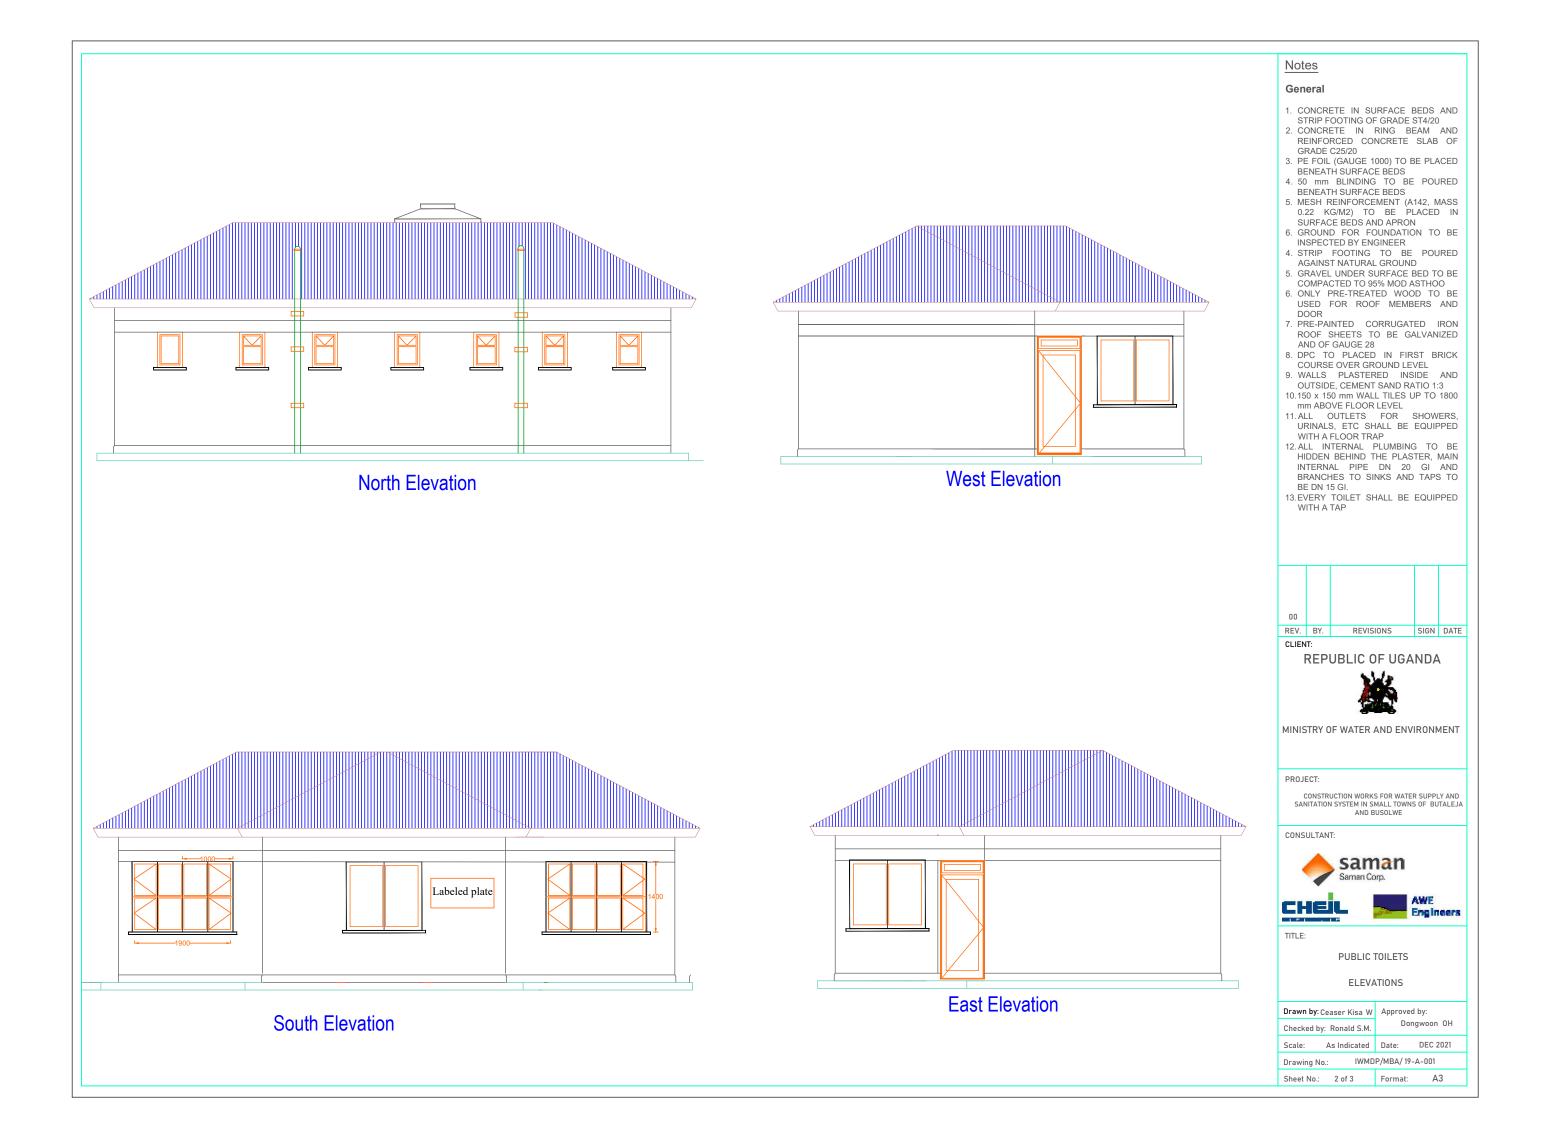

#### Notes General 1. CONCRETE IN SURFACE BEDS AND STRIP FOOTING OF GRADE ST4/20 2. CONCRETE IN RING BEAM AND North Elevation // REINFORCED CONCRETE SLAB OF GRADE C25/20 3. PE FOIL (GAUGE 1000) TO BE PLACED BENEATH SURFACE BEDS 4. 50 mm BLINDING TO BE POURED **S**11040-BENEATH SURFACE BEDS 5. MESH REINFORCEMENT (A142, MASS 0.22 KG/M2) TO BE PLACED IN SURFACE BEDS AND APRON 230 230 230 230 230 230 230 6. GROUND FOR FOUNDATION TO BE INSPECTED BY ENGINEER 4. STRIP FOOTING TO BE POURED AGAINST NATURAL GROUND 5. GRAVEL UNDER SURFACE BED TO BE COMPACTED TO 95% MOD ASTHOO 6. ONLY PRE-TREATED WOOD TO BE USED FOR ROOF MEMBERS AND DOOR 7. PRE-PAINTED CORRUGATED IRON W1W10 0 W10 ROOF SHEETS TO BE GALVANIZED 230 AND OF GAUGE 28 8. DPC TO PLACED IN FIRST BRICK COURSE OVER GROUND LEVEL 9. WALLS PLASTERED INSIDE AND OUTSIDE, CEMENT SAND RATIO 1:3 10.150 x 150 mm WALL TILES UP TO 1800 mm ABOVE FLOOR LEVEL 2000 <u>Detail @ C</u> West Elevation To Detai 11. ALL OUTLETS FOR SHOWERS, URINALS, ETC SHALL BE EQUIPPED WITH A FLOOR TRAP Incinerator 12. ALL INTERNAL PLUMBING TO BE Rotation HIDDEN BEHIND THE PLASTER, MAIN area for INTERNAL PIPE DN 20 GI AND BRANCHES TO SINKS AND TAPS TO wheel chair 42304690 **S-02** 13.EVERY TOILET SHALL BE EQUIPPED -4060-WITH A TAP 1380 920 4560-Elevation 2<u>30</u> 7650 850 1080 weephole/ 230 230 East REV. BY. SIGN DATE REVISIONS Metal grills Metal grills REPUBLIC OF UGANDA 1000 1000 1000 Ramp Slab to 2% gradient Ramp -100mm Ø 230 450 - 665 PVC drain pipe 2960 MINISTRY OF WATER AND ENVIRONMENT 1500 Attendant 1730 1730 Reinforced concrete shel 1960 1500 Steel ladder CONSTRUCTION WORKS FOR WATER SUPPLY AND SANITATION SYSTEM IN SMALL TOWNS OF BUTALEJA AND BUSOLWE 230 230 CONSULTANT: Metal grills 230x230mm R.C column -4420 saman 230 --- 1000 3130 L230 <sup>L</sup>230 <sup>L</sup>230 L<sub>230</sub> L<sub>230</sub> <sup>L</sup>230 <del>-1230-</del> 3360 **South Elevation** PUBLIC TOILETS **S-01** FLOOR PLAN Drawn by: Ceaser Kisa W Approved by: Dongwoon OH Checked by: Ronald S.M. As Indicated Date: IWMDP/MBA/ 19-A-001 1 of 3 Format: Sheet No.:

### Notes

#### General

- 1. CONCRETE IN SURFACE BEDS AND STRIP FOOTING OF GRADE ST4/20
- 2. CONCRETE IN RING BEAM AND REINFORCED CONCRETE SLAB OF GRADE C25/20
- 3. PE FOIL (GAUGE 1000) TO BE PLACED BENEATH SURFACE BEDS
  4. 50 mm BLINDING TO BE POURED
- BENEATH SURFACE BEDS
- 5. MESH REINFORCEMENT (A142, MASS 0.22 KG/M2) TO BE PLACED IN SURFACE BEDS AND APRON
- 6. GROUND FOR FOUNDATION TO BE INSPECTED BY ENGINEER

  4. STRIP FOOTING TO BE POURED
- AGAINST NATURAL GROUND
- 5. GRAVEL UNDER SURFACE BED TO BE
- COMPACTED TO 95% MOD ASTHOO

  6. ONLY PRE-TREATED WOOD TO BE USED FOR ROOF MEMBERS AND
- DOOR
  7. PRE-PAINTED CORRUGATED IRON
  ROOF SHEETS TO BE GALVANIZED AND OF GAUGE 28
- 8. DPC TO PLACED IN FIRST BRICK COURSE OVER GROUND LEVEL 9. WALLS PLASTERED INSIDE AND
- OUTSIDE, CEMENT SAND RATIO 1:3
- 10.150 x 150 mm WALL TILES UP TO 1800 mm ABOVE FLOOR LEVEL 11. ALL OUTLETS FOR SHOWERS,
- URINALS, ETC SHALL BE EQUIPPED WITH A FLOOR TRAP 12. ALL INTERNAL PLUMBING TO BE HIDDEN BEHIND THE PLASTER, MAIN INTERNAL PIPE DN 20 GI AND BRANCHES TO SINKS AND TAPS TO
- 13.EVERY TOILET SHALL BE EQUIPPED WITH A TAP

### REPUBLIC OF UGANDA

MINISTRY OF WATER AND ENVIRONMENT

CONSTRUCTION WORKS FOR WATER SUPPLY AND SANITATION SYSTEM IN SMALL TOWNS OF BUTALEJA AND BUSOLWE

#### CONSULTANT:

PUBLIC TOILETS

SECTIONS

| Drawn by: Ceaser Kisa W          | Approved by:   |
|----------------------------------|----------------|
| Checked by: Ronald S.M.          | Dongwoon OH    |
| Scale: As Indicated              | Date: DEC 2021 |
| Drawing No.: IWMDP/MBA/ 19-A-001 |                |
| Shoot No : 2 of 2                | Format: A3     |