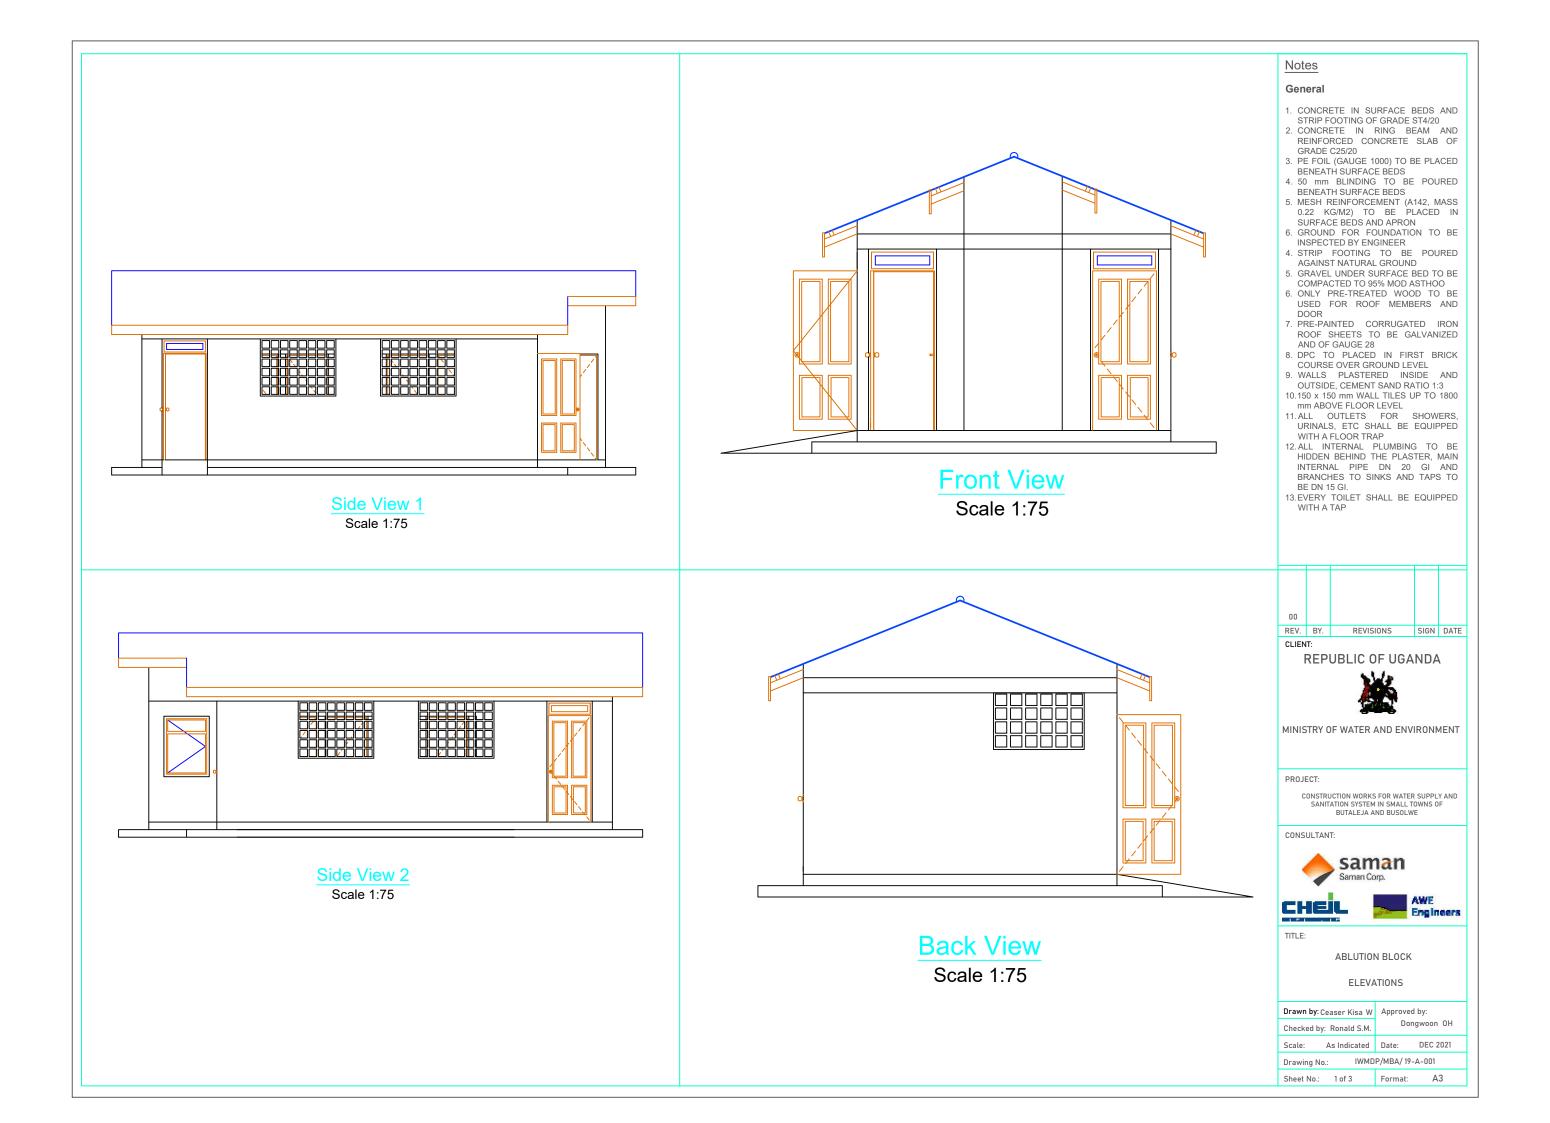

### Notes

#### General

- 1. CONCRETE IN SURFACE BEDS AND STRIP FOOTING OF GRADE ST4/20
- 2. CONCRETE IN RING BEAM AND REINFORCED CONCRETE SLAB OF GRADE C25/20
- 3. PE FOIL (GAUGE 1000) TO BE PLACED BENEATH SURFACE BEDS
  4. 50 mm BLINDING TO BE POURED
- BENEATH SURFACE BEDS
- 5. MESH REINFORCEMENT (A142, MASS 0.22 KG/M2) TO BE PLACED IN SURFACE BEDS AND APRON
- 6. GROUND FOR FOUNDATION TO BE INSPECTED BY ENGINEER

  4. STRIP FOOTING TO BE POURED
- AGAINST NATURAL GROUND
- 5. GRAVEL UNDER SURFACE BED TO BE
- COMPACTED TO 95% MOD ASTHOO

  6. ONLY PRE-TREATED WOOD TO BE USED FOR ROOF MEMBERS AND
- DOOR
  7. PRE-PAINTED CORRUGATED IRON
  ROOF SHEETS TO BE GALVANIZED AND OF GAUGE 28
- 8. DPC TO PLACED IN FIRST BRICK COURSE OVER GROUND LEVEL 9. WALLS PLASTERED INSIDE AND
- OUTSIDE, CEMENT SAND RATIO 1:3
- 10.150 x 150 mm WALL TILES UP TO 1800 mm ABOVE FLOOR LEVEL 11. ALL OUTLETS FOR SHOWERS,
- URINALS, ETC SHALL BE EQUIPPED WITH A FLOOR TRAP 12. ALL INTERNAL PLUMBING TO BE HIDDEN BEHIND THE PLASTER, MAIN INTERNAL PIPE DN 20 GI AND BRANCHES TO SINKS AND TAPS TO
- 13.EVERY TOILET SHALL BE EQUIPPED WITH A TAP

### REPUBLIC OF UGANDA

MINISTRY OF WATER AND ENVIRONMENT

CONSTRUCTION WORKS FOR WATER SUPPLY AND SANITATION SYSTEM IN SMALL TOWNS OF BUTALEJA AND BUSOLWE

#### CONSULTANT:

PUBLIC TOILETS

SECTIONS

| Drawn by: Ceaser Kisa W          | Approved by:   |
|----------------------------------|----------------|
| Checked by: Ronald S.M.          | Dongwoon OH    |
| Scale: As Indicated              | Date: DEC 2021 |
| Drawing No.: IWMDP/MBA/ 19-A-001 |                |
| Shoot No : 2 of 2                | Format: A3     |