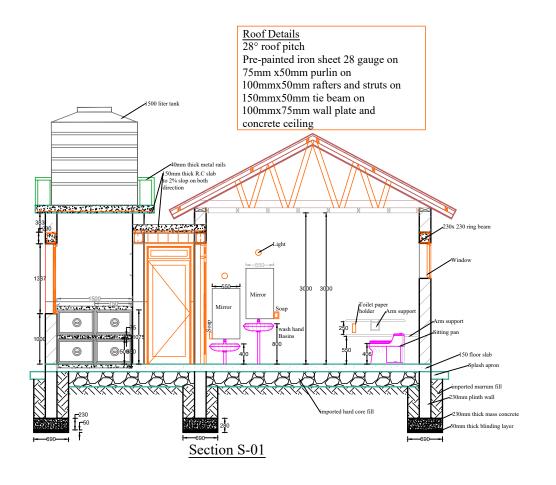

#### CONSULTANT:

PUBLIC TOILETS

SECTIONS

| Drawn by: Ceaser Kisa W          | Approved by:   |
|----------------------------------|----------------|
| Checked by: Ronald S.M.          | Dongwoon OH    |
| Scale: As Indicated              | Date: DEC 2021 |
| Drawing No.: IWMDP/MBA/ 19-A-001 |                |
| Shoot No : 2 of 2                | Format: A3     |