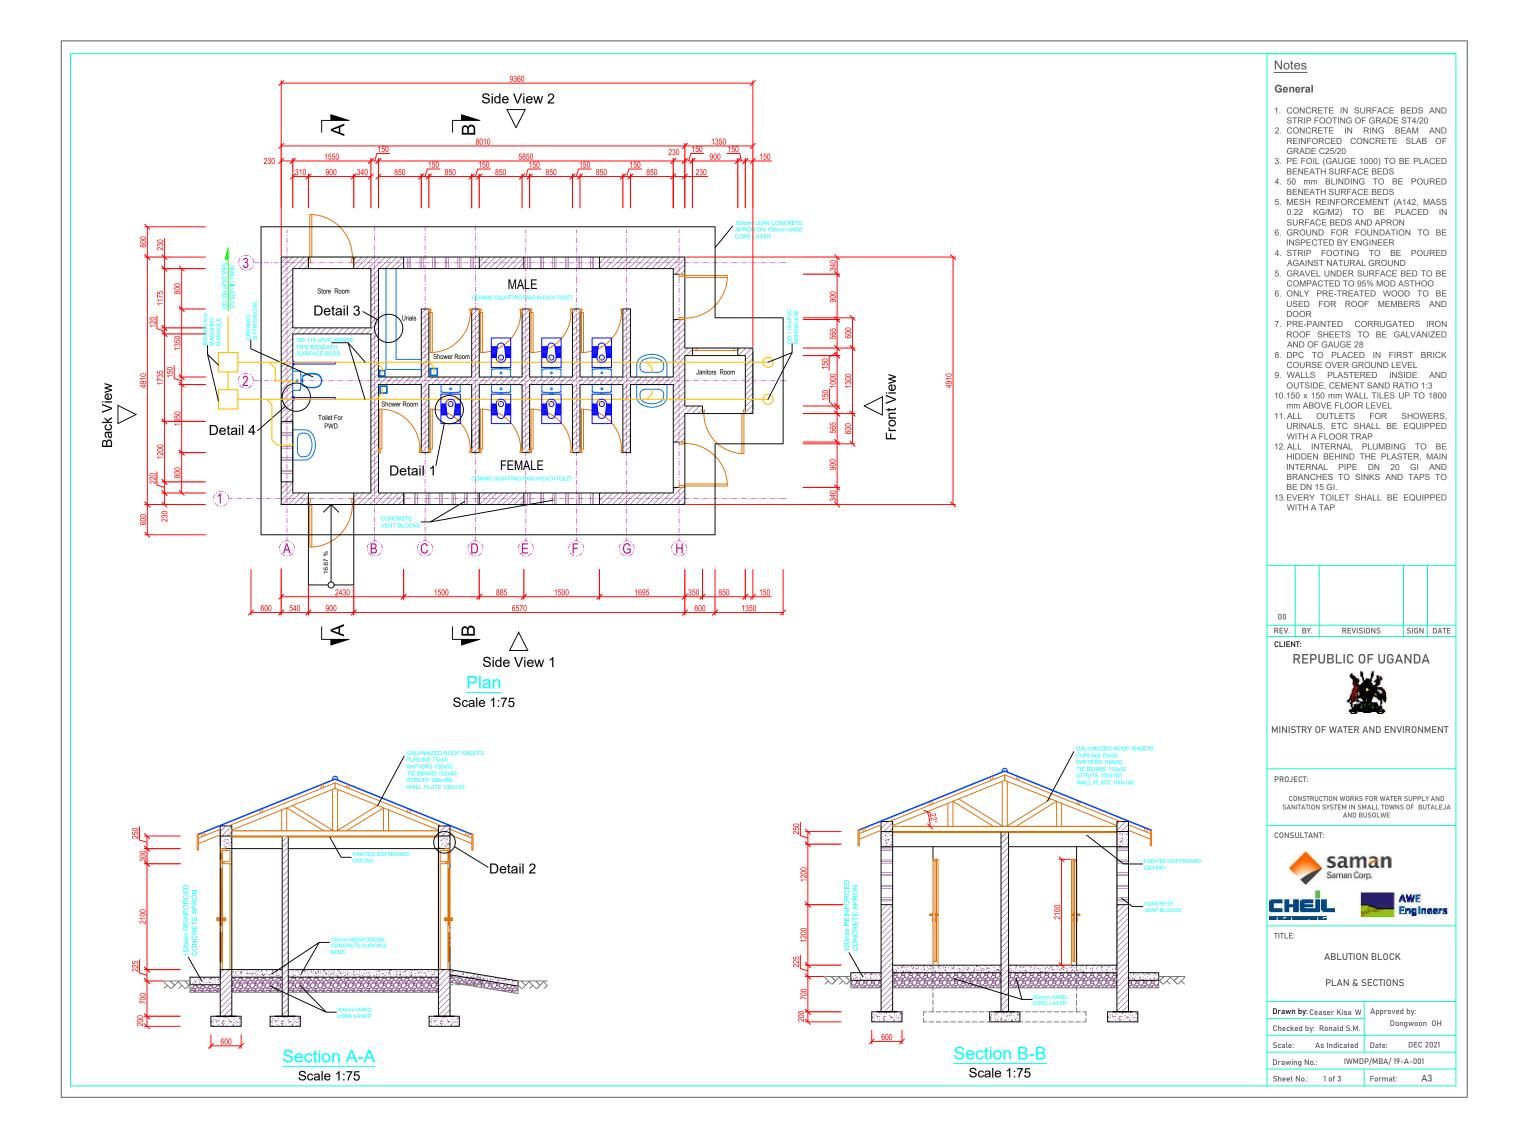

### Notes

#### General

- 1. CONCRETE IN SURFACE BEDS AND STRIP FOOTING OF GRADE ST4/20
- 2. CONCRETE IN RING BEAM AND REINFORCED CONCRETE SLAB OF GRADE C25/20
- 3. PE FOIL (GAUGE 1000) TO BE PLACED BENEATH SURFACE BEDS
  4. 50 mm BLINDING TO BE POURED
- BENEATH SURFACE BEDS
- 5. MESH REINFORCEMENT (A142, MASS 0.22 KG/M2) TO BE PLACED IN SURFACE BEDS AND APRON
- 6. GROUND FOR FOUNDATION TO BE INSPECTED BY ENGINEER

  4. STRIP FOOTING TO BE POURED
- AGAINST NATURAL GROUND
- 5. GRAVEL UNDER SURFACE BED TO BE
- COMPACTED TO 95% MOD ASTHOO

  6. ONLY PRE-TREATED WOOD TO BE USED FOR ROOF MEMBERS AND
- DOOR
  7. PRE-PAINTED CORRUGATED IRON
  ROOF SHEETS TO BE GALVANIZED AND OF GAUGE 28
- 8. DPC TO PLACED IN FIRST BRICK COURSE OVER GROUND LEVEL 9. WALLS PLASTERED INSIDE AND
- OUTSIDE, CEMENT SAND RATIO 1:3
- 10.150 x 150 mm WALL TILES UP TO 1800 mm ABOVE FLOOR LEVEL 11. ALL OUTLETS FOR SHOWERS,
- URINALS, ETC SHALL BE EQUIPPED WITH A FLOOR TRAP 12. ALL INTERNAL PLUMBING TO BE HIDDEN BEHIND THE PLASTER, MAIN INTERNAL PIPE DN 20 GI AND BRANCHES TO SINKS AND TAPS TO
- 13.EVERY TOILET SHALL BE EQUIPPED WITH A TAP

### REPUBLIC OF UGANDA

MINISTRY OF WATER AND ENVIRONMENT

CONSTRUCTION WORKS FOR WATER SUPPLY AND SANITATION SYSTEM IN SMALL TOWNS OF BUTALEJA AND BUSOLWE

#### CONSULTANT:

PUBLIC TOILETS

SECTIONS

| Drawn by: Ceaser Kisa W          | Approved by:   |
|----------------------------------|----------------|
| Checked by: Ronald S.M.          | Dongwoon OH    |
| Scale: As Indicated              | Date: DEC 2021 |
| Drawing No.: IWMDP/MBA/ 19-A-001 |                |
| Shoot No : 2 of 2                | Format: A3     |